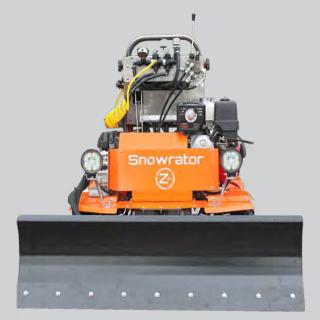

Introducing the Snowrator ZX4 skid steer snow plow system.
The all wheel drive Snowrator is designed to operate on sidewalks, driveways and other tight areas where shoveling by hand was previously necessary.

Height: 51" Length: 70" Width: 42" Blade Width: 48" Blade Height: 16" Blade Clearance: 7" Tires: 18x 9.50x8 Weight: 775 lbs.

SR-Canopy Kit Operator Cover

SR-Turf Tire Kit

SR -Blade Edge soft for pavers etc