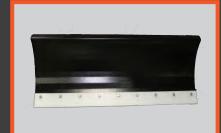

Height: 51" Length: 70" Width: 42" Blade Width: 48" Blade Height: 16" Blade Clearance: 7" Tires: 18x 9.50x8 Weight: 775 lbs.

SR-Canopy Kit Operator Cover

SR-Turf Tire Kit

SR -Blade Edge soft for pavers etc