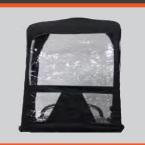

Height: 51" Length: 70" Width: 42" Blade Width: 48" Blade Height: 16" Blade Clearance: 7" Tires: 18x 9.50x8 Weight: 775 lbs.

SR-Canopy Kit Operator Cover

SR-Turf Tire Kit

SR -Blade Edge soft for pavers etc