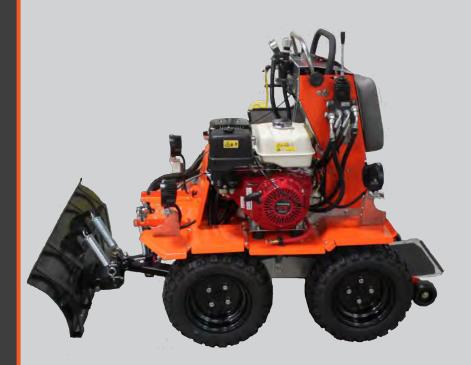

Introducing the Snowrator ZX4 skid steer snow plow system.
The all wheel drive Snowrator is designed to operate on sidewalks, driveways and other tight areas where shoveling by hand was previously necessary.

Height: 51" Length: 70" Width: 42" Blade Width: 48" Blade Height: 16" Blade Clearance: 7" Tires: 18x 9.50x8 Weight: 775 lbs.

SR-Canopy Kit Operator Cover

SR-Turf Tire Kit

SR -Blade Edge soft for pavers etc