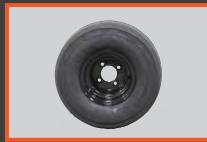

Height: 51" Length: 70" Width: 42" Blade Width: 48" Blade Height: 16" Blade Clearance: 7" Tires: 18x 9.50x8 Weight: 775 lbs.

SR-Canopy Kit Operator Cover

SR-Turf Tire Kit

SR -Blade Edge soft for pavers etc