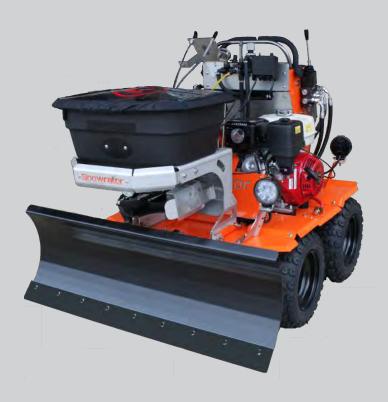

20 Gallon de-icing spray system

Electric start Honda GX 390 engine

Direct Drive Dual Pump wheel motor transmission

All hydraulic blade movement with float option and downforce

Joystick skid steer operation

Introducing the Snowrator ZX4 skid steer snow plow system.
The all wheel drive Snowrator is designed to operate on sidewalks, driveways and other tight areas where shoveling by hand was previously necessary.

Height: 51" Length: 70" Width: 42" Blade Width: 48" Blade Height: 16" Blade Clearance: 7" Tires: 18x 9.50x8 Weight: 775 lbs.

SR-Canopy Kit Operator Cover

SR-Turf Tire Kit

SR -Blade Edge soft for pavers etc