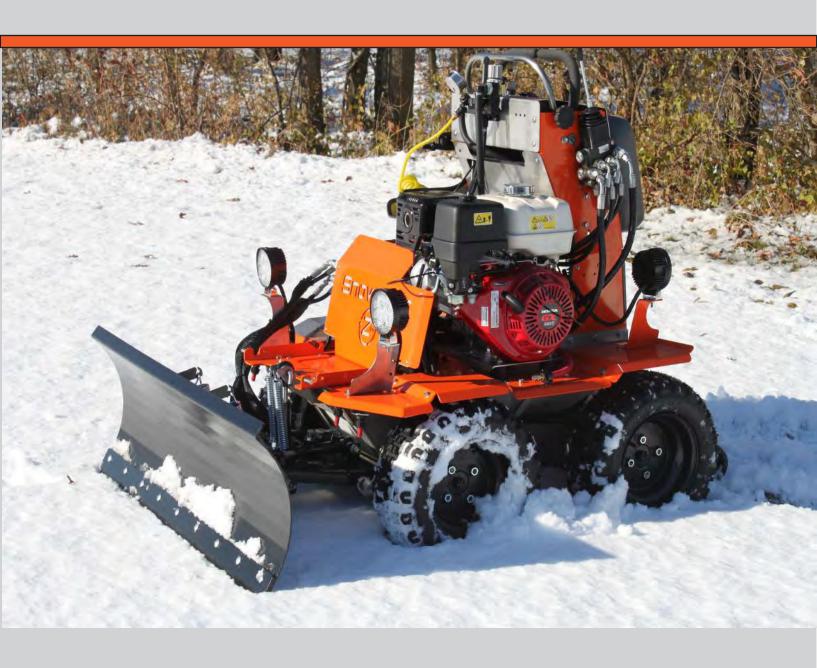

20 Gallon de-icing spray system

Electric start Honda GX 390 engine

Direct Drive Dual Pump wheel motor transmission

All hydraulic blade movement with float option and downforce

Joystick skid steer operation

Introducing the Snowrator ZX4 skid steer snow plow system.
The all wheel drive Snowrator is designed to operate on sidewalks, driveways and other tight areas where shoveling by hand was previously necessary.

Height: 51" Length: 70" Width: 42" Blade Width: 48" Blade Height: 16" Blade Clearance: 7" Tires: 18x 9.50x8 Weight: 775 lbs.

SR-Canopy Kit Operator Cover

SR-Turf Tire Kit

SR -Blade Edge soft for pavers etc