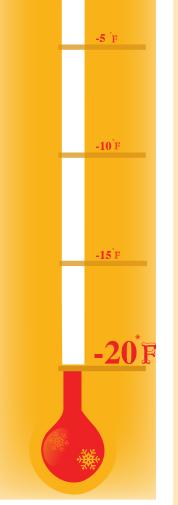

QUICKLY MELTS SNOW & ICE DOWN TO -20°F

**TEMPERATURES** 

NCED UTIONS

4-WAY BLEND INCLUDING MAGNESIUM & CALCIUM CHLORIDE TO HELP MELT AT COLDER TEMPERATURES

TWENTY BELOW PROVIDES INSTANT

HEAT TO HELP MELT AT COLDER

10<sup>'</sup>F

5 F

0 F