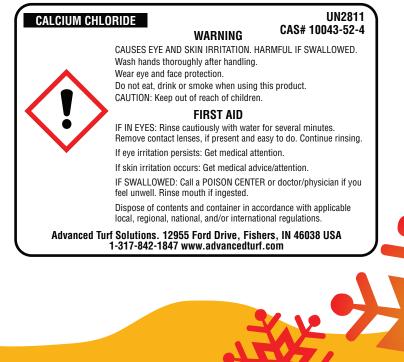

- Keep out of reach of children.
- Only use for melting ice and snow.
- This product may cause skin irritation for some individuals.
- If skin irritation occurs, rinse with water, remove and wash contaminated clothing, and consult a physician.
- This product may cause eye irritation.
- If eye irriation occurs, flush with water for 15 minutes and call a physician.
- Harmful if swallowed
- If ingested, give water, induce vomitting and call a physician immediately.

| INGREDIENTS                          |            |
|--------------------------------------|------------|
| Active Ingredients                   | CAS No.    |
| Sodium Chloride                      | 7647-14-5  |
| Calcium Chloride                     | 10043-52-4 |
| Magnesium Chloride                   | 7786-30-3  |
| Potassium Chloride                   | 7447-40-7  |
| Product may contain color indicator. | N/A        |