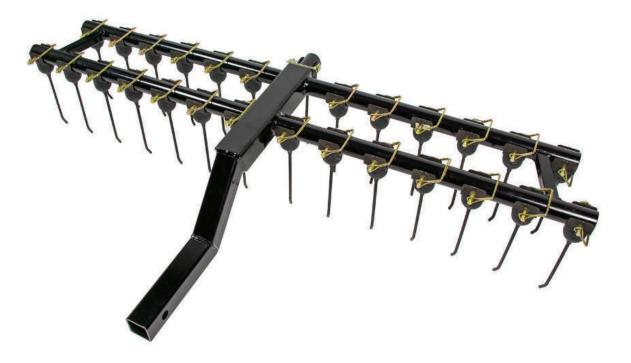

## STEELGREEN MANUFACTURING

The SG Rake attachment transforms your spreader/sprayer into a dethatcher and seeding rake in one machine. Save time by preparing the soil and spreading seed in one pass, or use the SG Rake for dethatching. With the SG Rake, you can easily adjust the down pressure for overseeding an existing lawn or preparing bare ground to seed a new lawn.

## **FEATURES**

- Double rows of tines, six inches apart, make the SG Rake an efficient tool for your next seeding or dethatching project
- The heat-treated tines are ten inches long and 9/32" thick, with four inches between tines
- Each tine is removable without tools, making the SG Rake easily customizable to the needs of your project

- 55–inch powder–coated steel frame
- Compatible with Steel Green Manufacturing models SG36, SG42, SG46, and SG52 via the Steel Green Attachment Kit
- The Attachment Kit\* includes hydraulic system, joystick valve, hoses, brackets, and fittings to attach the SG Rake and other SG attachments \*(sold separately)