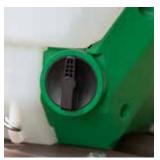

## FZVAAJ-2.5 CYCLONE 2.5

ComfortStraps™

Increased waterproofing

UV-Resistant PVC Hose

**5-Position Dial** 

## **5-POSITION VARIABLE PRESSURE**

The anticipated follow-up to our Series 2 sprayers features even more ergonomic improvements and makes operation easier than before!

The familiar variable-pressure dial has been updated with five click-in positions. Dial into one of the five settings or anywhere in between. Easily calibrate your nozzles and control output.