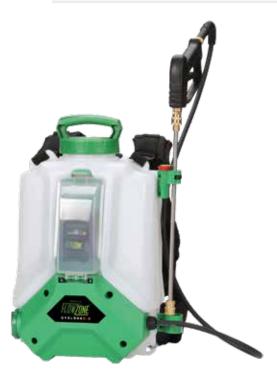

## FZVAAJ-2.5 CYCLONE 2.5

ComfortStraps™

Increased waterproofing

UV-Resistant PVC Hose

**5-Position Dial** 

## **5-POSITION VARIABLE PRESSURE**

The anticipated follow-up to our Series 2 sprayers features even more ergonomic improvements and makes operation easier than before!

The familiar variable-pressure dial has been updated with five click-in positions. Dial into one of the five settings or anywhere in between. Easily calibrate your nozzles and control output.

## SPECIFICATIONS:

Tank Capacity: Low/High Pressure: Battery: Battery Charger: Spray Time: Flow Rate: Spray Distance: Seal Type: Gross/Net Weight: Packaging Size: 4-Gallons 8 - 60 psi 18V/2.6Ah 21V/1Ah Up to 2.5 hrs Up to 0.48 gal/min >25 ft Viton 14 / 12 lbs 13.9" x 8.7" x 22.2"