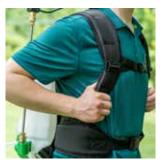

## FZVAAJ-2.5 CYCLONE 2.5

ComfortStraps™

Increased waterproofing

UV-Resistant PVC Hose

**5-Position Dial** 