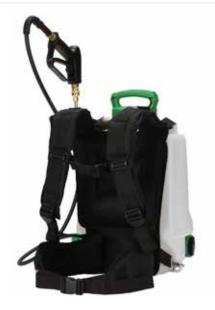

## FZVAAJ-2.5 CYCLONE 2.5

ComfortStraps™

Increased waterproofing

UV-Resistant PVC Hose

**5-Position Dial** 

## SPECIFICATIONS:

Tank Capacity: Low/High Pressure: Battery: Battery Charger: Spray Time: Flow Rate: Spray Distance: Seal Type: Gross/Net Weight: Packaging Size: 4-Gallons 8 - 60 psi 18V/2.6Ah 21V/1Ah Up to 2.5 hrs Up to 0.48 gal/min >25 ft Viton 14 / 12 lbs 13.9" x 8.7" x 22.2"