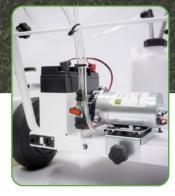

**Twin probe system**Circulating system for internal paint dispersion.

Easily accessible, pump provides consistent spray output.

Heavy duty pump

Spray Head
The iGO Midi offers the possibility to place the spray head in front or to one of the two sides.

Light weight
Easy handling, carrying and storing.