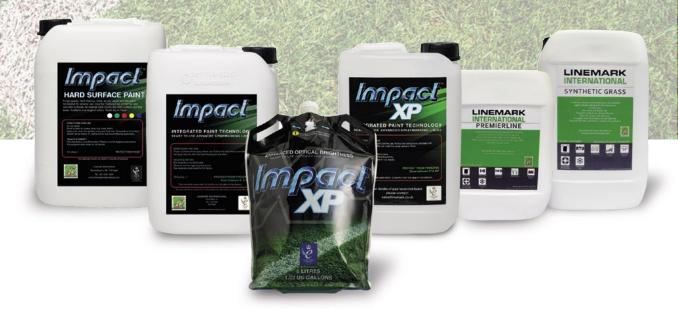

#### Impact Paints

The award-winning Impact range of ready-to-use paints offers a choice of formulations for use on a wide range of surfaces: natural, hybrid and synthetic grass, and hard surfaces including asphalt and concrete.