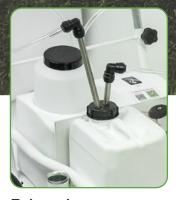

**Twin probe system**Circulating system for internal paint dispersion.

Easily accessible, pump provides consistent spray output.

Heavy duty pump

Spray Head
The iGO Midi offers the possibility to place the spray head in front or to one of the two sides.

## The Circulatory Paint System

#### Continuously re-circulates paint for consistent spraying

This innovative system continuously re-circulates paint during operation, improving flow to help sustain a consistent spray.