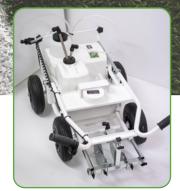

**Twin probe system**Circulating system for internal paint dispersion.

Easily accessible, pump provides consistent spray output.

Heavy duty pump

Spray Head
The iGO Midi offers the possibility to place the spray head in front or to one of the two sides.

Light weight
Easy handling, carrying and storing.