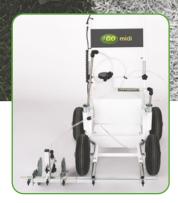

# iGO midi joins the iGO range of spray line markers

Leading the industry with its awarding winning Impact paints, Linemark International is adding a new and innovative line marking machine to its highly successful iGO Mini, iGO Standard and iGO Deluxe range.

### The iGO Midi features are innovative and highly functional:

- Innovative twin probe, paint circulatory system of internal paint dispersion
- Compact light, easily portable and highly maneuverable
- Powerful five hours constant spraying from its 20 amp power unit
- Tough robust high-gloss 'warm touch' powder coated framework

**Twin probe system**Circulating system for internal paint dispersion.

Easily accessible, pump provides consistent spray output.

Heavy duty pump

Spray Head
The iGO Midi offers the possibility to place the spray head in front or to one of the two sides.